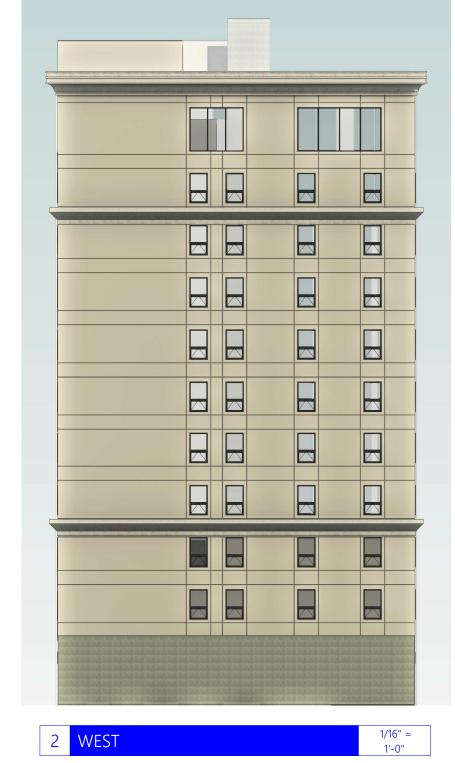

wn by:

Multi-Family Development 38 Albert Street Winnipeg, MB

P

1 NORTH

1/16" = 1'-0"

This drawing is the exclusive property of 818 Architecture Inc. and is not to be altered, reproduced and/or shared without signed and written permission from 818 Architecture Inc.

It remains the responsibility of the Construction Manager/Owner and/or person assuming similar responsibilities of the aforementioned to: verify all datums and dimensions prior to construction and to report any deviations, errors and/or omsissions to 818 Architecture Inc. immediately upon discovery and prior to proceeding, and; ensure that acceptable, proper and safe construction measures are taken at all times.