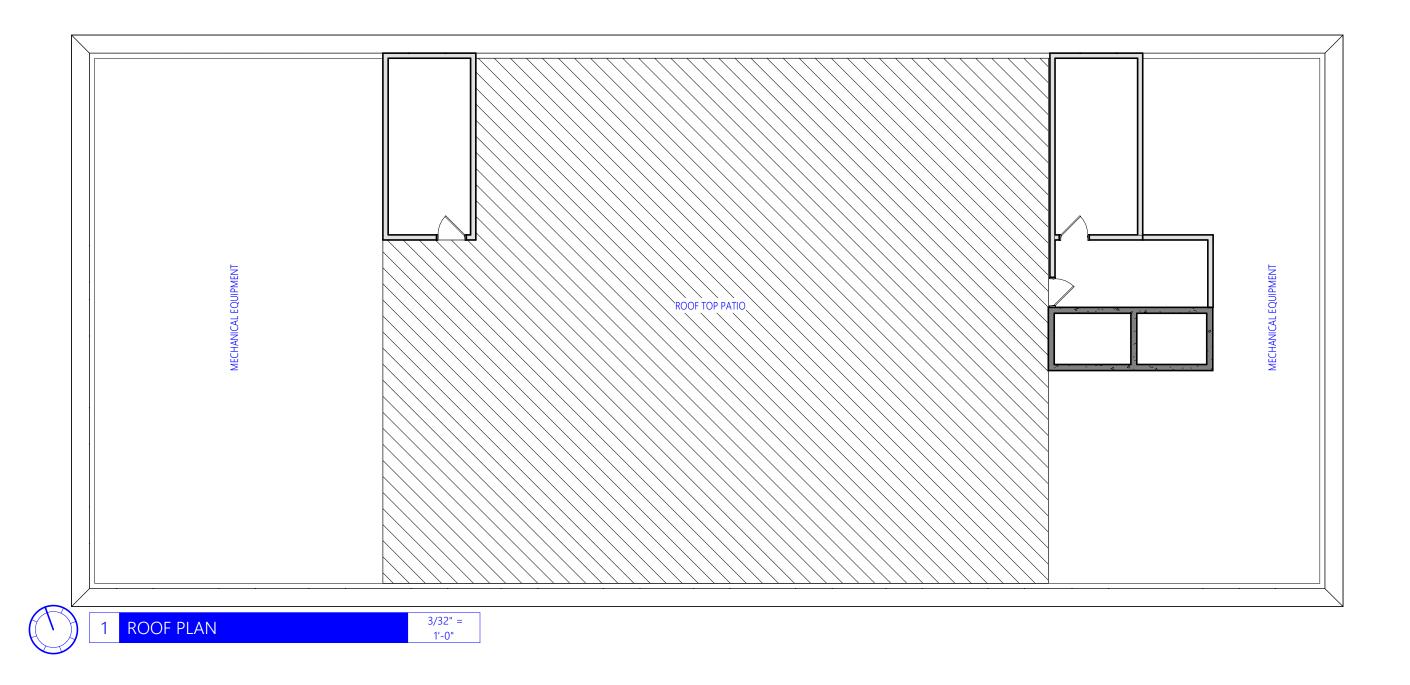

SERHAL

S | Multi-Family Development
38 Albert Street
Winnipeg, MB

This drawing is the exclusive property of 818 Architecture Inc. and is not to be altered, reproduced and/or shared without signed and written permission from 818 Architecture Inc.

It remains the responsibility of the Construction Manager/Owner and/or person assuming similar responsibilities of the aforementioned to: verify all datums and dimensions prior to construction and to report any deviations, errors and/or omissisons to 818 Architecture Inc. immediately upon discovery and prior to proceeding, and; ensure that acceptable, proper and safe construction measures are taken at all times.