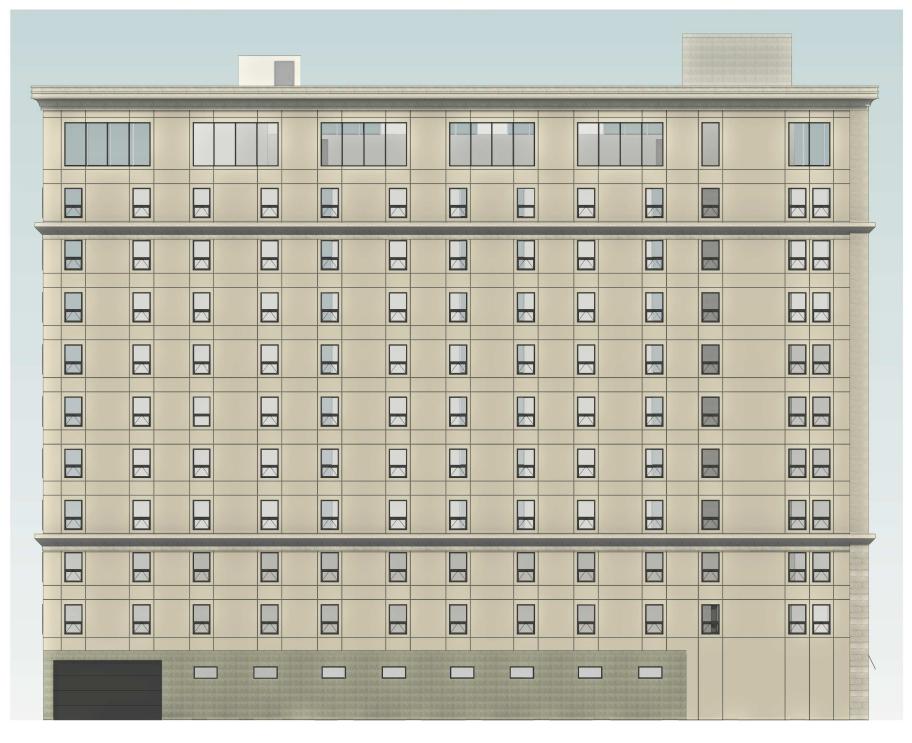

wn by:

Multi-Family Development 38 Albert Street Winnipeg, MB

24-05-07

SOUTH

1/16" = 1'-0"

Multi-Family Development 38 Albert Street Winnipeg, MB

ARCHITECTURE INC

This drawing is the exclusive property of 818 Architecture Inc. and is not to be altered, reproduced and/or shared without signed and written permission from 818

It remains the responsibility of the Construction Manager/Owner and/or person assuming similar responsibilities of the aforementioned to: verify all datums and dimensions prior to construction and to report any deviations, errors and/or omsissions to 818 Architecture Inc. immediately upon discovery and prior to proceeding, and; ensure that acceptable, proper and safe construction measures are taken at all times.