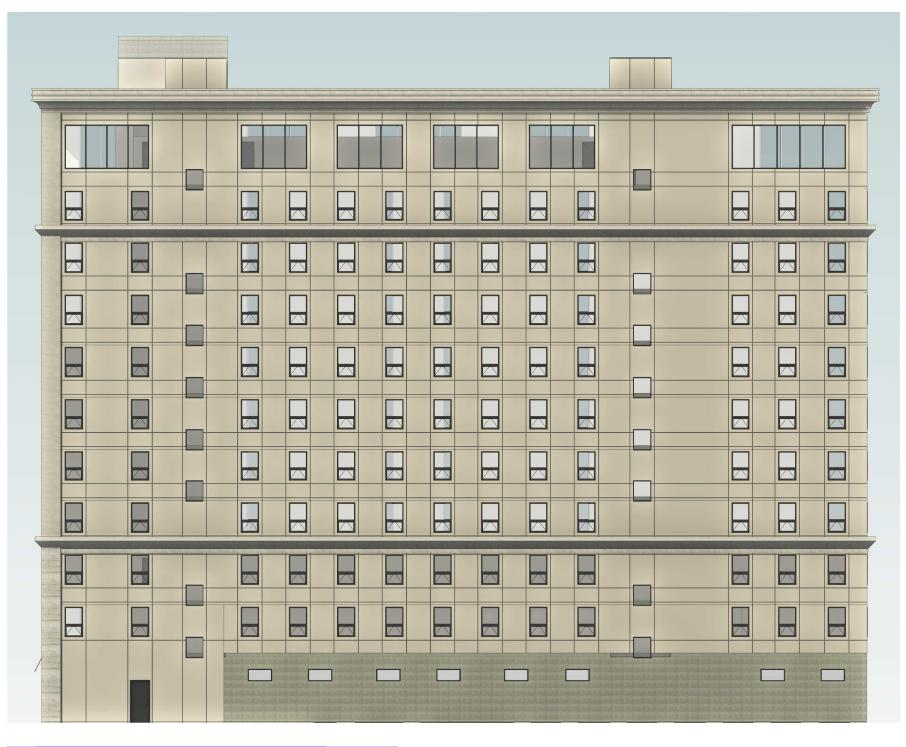

wn by:

Multi-Family Development 38 Albert Street Winnipeg, MB

24-05-07

SOUTH

1/16" = 1'-0"

Multi-Family Development 38 Albert Street Winnipeg, MB

ARCHITECTURE INC

This drawing is the exclusive property of 818 Architecture Inc. and is not to be altered, reproduced and/or shared without signed and written permission from 818

It remains the responsibility of the Construction Manager/Owner and/or person assuming similar responsibilities of the aforementioned to: verify all datums and dimensions prior to construction and to report any deviations, errors and/or omsissions to 818 Architecture Inc. immediately upon discovery and prior to proceeding, and; ensure that acceptable, proper and safe construction measures are taken at all times.