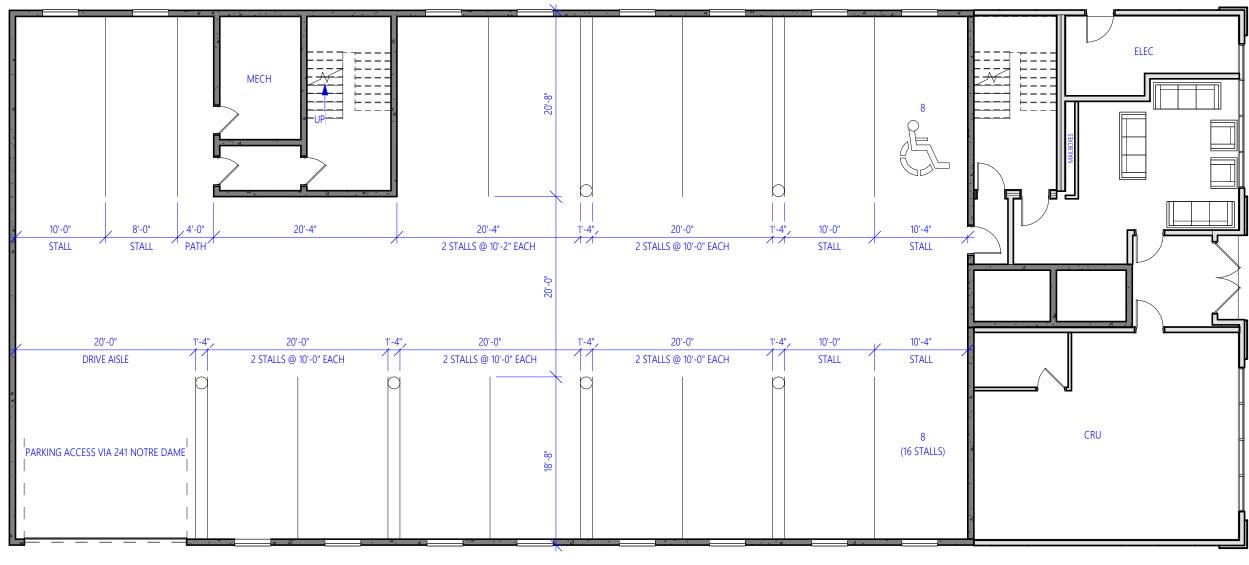

SERHAL

S | Multi-Family Development

38 Albert Street

Winnipeg, MB

LEVEL 1100 PLAN

3/32" = 1'-0"

This drawing is the exclusive property of 818 Architecture Inc. and is not to be altered, reproduced and/or shared without signed and written permission from 818