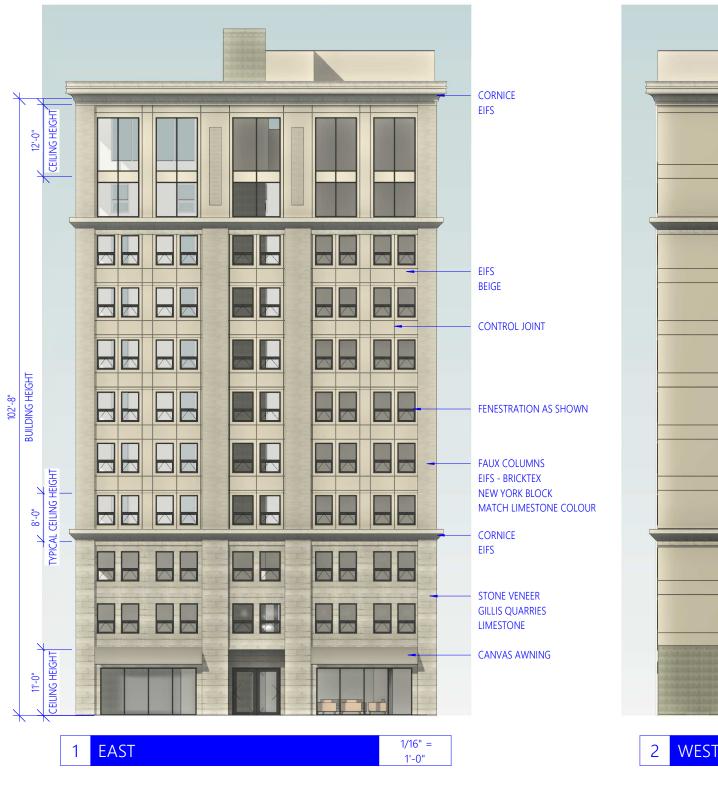

wn by:

Multi-Family Development 38 Albert Street Winnipeg, MB

P

1 NORTH

1/16" = 1'-0"

This drawing is the exclusive property of 818 Architecture Inc. and is not to be altered, reproduced and/or shared without signed and written permission from 818 Architecture Inc.

It remains the responsibility of the Construction Manager/Owner and/or person assuming similar responsibilities of the aforementioned to: verify all datums and dimensions prior to construction and to report any deviations, errors and/or omsissions to 818 Architecture Inc. immediately upon discovery and prior to proceeding, and; ensure that acceptable, proper and safe construction measures are taken at all times.