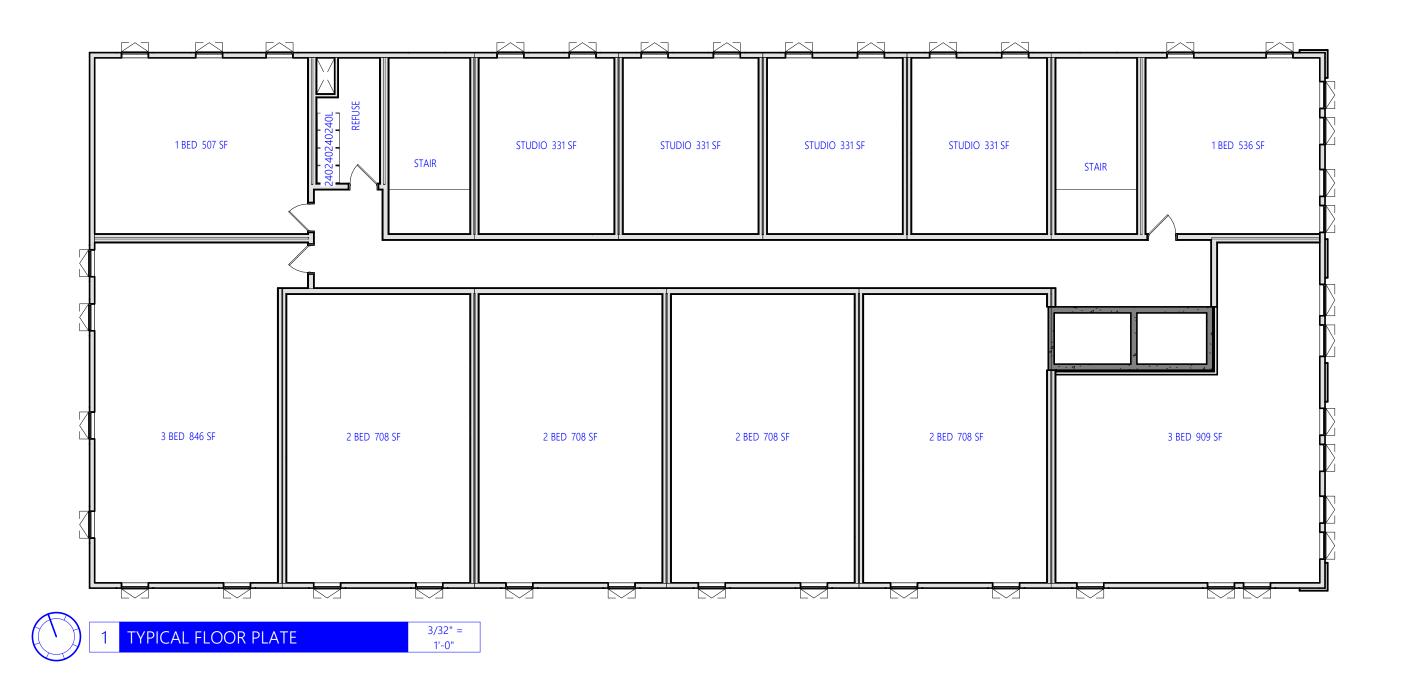

SERHAL

S | Multi-Family Development

38 Albert Street

Winnipeg, MB

LEVEL 1100 PLAN

3/32" = 1'-0"

This drawing is the exclusive property of 818 Architecture Inc. and is not to be altered, reproduced and/or shared without signed and written permission from 818

assuming similar responsibilities of the aforementioned to: verify all datums and dimensions prior to construction and to report any deviations, errors and/or omissisons to 818 Architecture Inc. immediately upon discovery and prior to proceeding, and; ensure that acceptable, proper and safe construction measures are taken at all times.