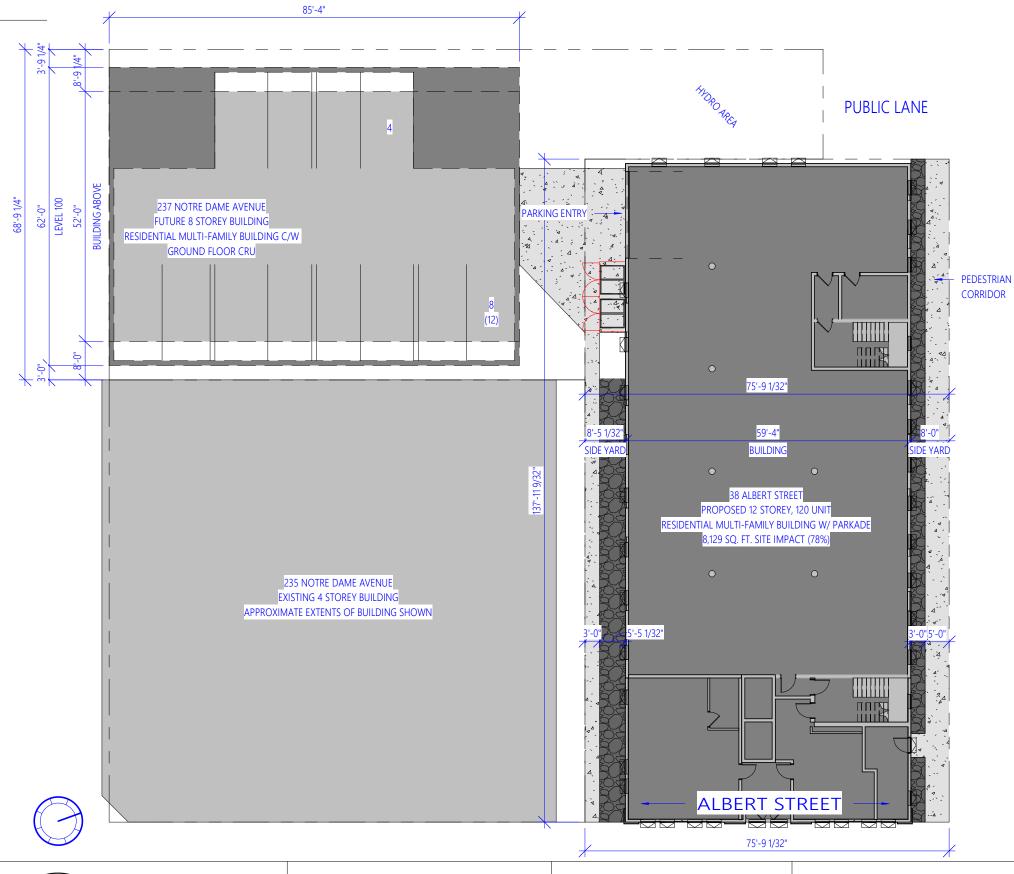

| ZONING ANALYSIS |                                   |         |                     |
|-----------------|-----------------------------------|---------|---------------------|
| CATEGORY        | MINIMUM                           | MAXIMUM | PROVIDED            |
| ZONING          | C: WAREHOUSE (DWELLING PERMITTED) |         |                     |
| LOT AREA        | N/A                               |         | 10,449 SQ. FT.      |
| LOT WIDTH       | N/A                               |         | 75'-9"              |
| FRONT YARD      |                                   | 5'-0"   | 0'-0"               |
| REAR YARD       | 20'-0"                            |         | 0'-11 9/32"         |
| SIDE YARD       | 20'-0"                            |         | 8'-5" & 8'-0"       |
| BUILDING HEIGHT | 25'-0"                            | 100'-0" | 102'-8"             |
| LOT COVERAGE    |                                   | N/A     | 8,129 SQ. FT. = 78% |
|                 |                                   |         |                     |

|<sup>8</sup>| Multi-Family Development 38 Albert Street Winnipeg, MB

LEVEL 100 PLAN

1'-0"

This drawing is the exclusive property of 818 Architecture Inc. and is not to be altered, reproduced and/or shared without signed and written permission from 818